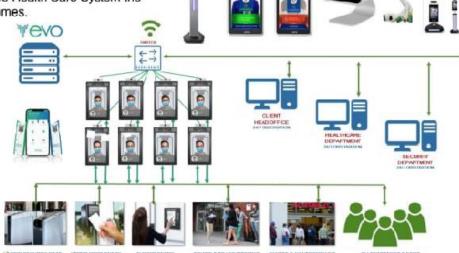

# Smart IT & Blockchain Technology for COVID19 Monitoring

Misssion – Leverage Artificial Intelligence Technology and Blockchain that power innovative Smart In Vitro Diagnostic (IVD) medical devices that can rapidly detect the IgM and IgG anti-body through an Antibody Rapid Detection System (ARDS). Detect – To enable the fast detection of infectious disease outbreaks.

**Protect** – To protect lives and livelihoods by providing data and analytics for disease management and control.

**Save** – To help save lives by giving the patient and the Health Care System the right data at the right time that leads to the right outcomes.

Project status:

Ready to deploy JV Production available

Partners for the project

Thermal Temperatura
check
+ Face recognition +
security chack (RFID)
Automatic door
opening/entry
Multiple units
Connect on to data
center hub
Live time data to
security
department
Live time data to
medical department
//hospital /infirmary