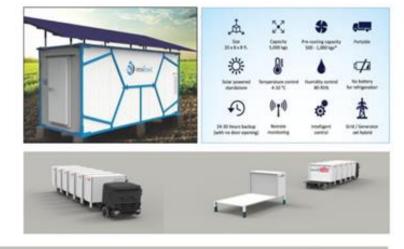

# Vaccine Handling using MEDI CABs Temp Controlled Container

A cold storage unit with "Temperature Control" is required at each Country Level it should have power back up or solar power to ensure continuous power supply! The Vaccine will be delivered at Country Level main vaccine handling. The Vaccine will be delivered to each Health Representative using the Local Transport having cold storage temp controlled handling unit.

Our could storage off grid solution will be used in African contries where organisations doesnt have the could storage solution. MediCab units will be used in African countries for the T3 [test/track/treat] program.