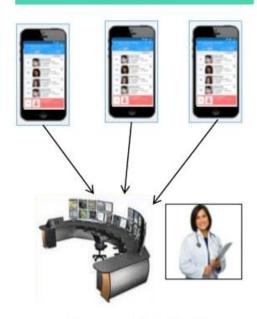

Project status:

Ready to deploy JV Production available

Partners for the project

Thermal Temperatura
check
+ Face recognition +
security chack (RFID)
Automatic door
opening/entry
Multiple units
Connect on to data
center hub
Live time data to
security
department
Live time data to
medical department
//hospital /infirmary